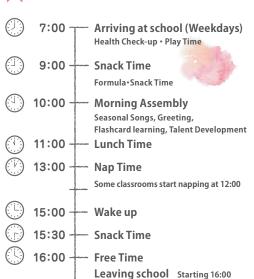

## Daily Routine at Funky Momo

Snack Time
Flashcard learning, Free Time

Afternoon Assembly
Leaving school Starting 16:00

\*\*Till 18:00

Class Schedule

| ніу              | око Сіаз      | s ( Age U-I )                  |
|------------------|---------------|--------------------------------|
| Monday           | English       |                                |
| The Third Friday | of Each Month | Gymnastics (August: Water Play |
| Tuesday &        | Thursday      | Baby Massage                   |
| Thursday         | Eurythmic     | (twice a month)                |
| Monday thi       | ough Frida    | y Flashcard learning           |
|                  |               |                                |

Around noon, children have lunch, take a nap and have a snack in each class. Full-time childcare ends at 16:00.

No English speaking staff member is available after 18:00.