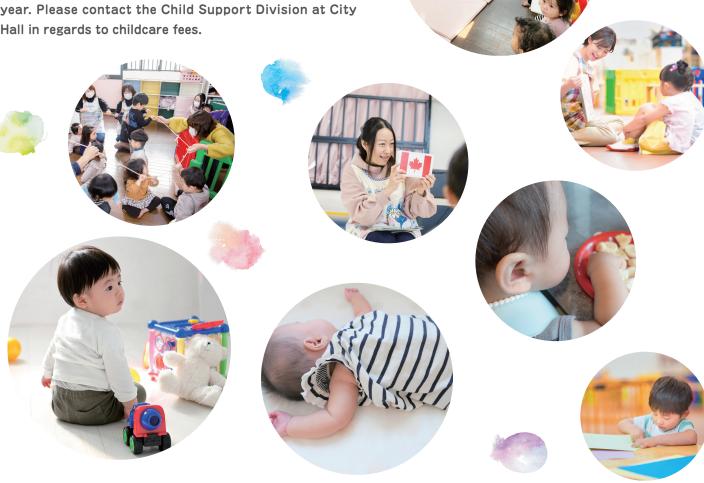

## Funky Momo Sakura Childcare Fees

You may also submit an enrollment application for Funky Momo Sakura to Iwakuni City Hall. We accept school tours at any time.

Please contact us via phone or email. Childcare fees vary based on the amount of income of guardians in previous year. Please contact the Child Support Division at City Hall in regards to childcare fees.