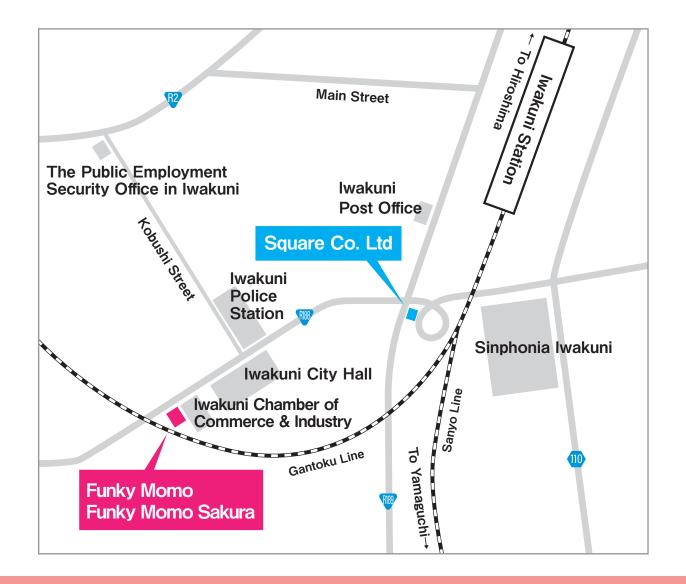

## ■ Company Information ■

School Name: Kid's Square Funky Momo

Address: 1-18-21, Imazu-machi, Iwakuni-shi

TEL: 0827-24-3205

FAX: 0827-23-8311

Principal: Setsuko Yasumoto

Capacity: 45

School Name : Small-scale licensed childcare Funky Momo Sakura

Address: Square Bldg. 3, 1-18-21, Imazu-machi, Iwakuni-shi

TEL: 0120-23-1843

FAX: 0827-23-8311

Principal: Mami Yasumoto

Capacity: 17

Name of Company: Square Co., Ltd (Headquarter)

Address: 1-2-25, Imazu-machi, Iwakuni-shi, Yamaguchi

TEL: 0827-23-5353

FAX: 0827-23-5366

President: Wataru Yasumoto