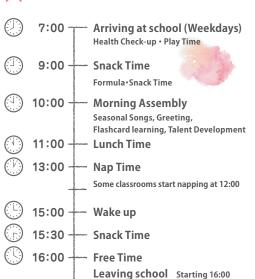

# Daily Routine at Funky Momo

Snack Time
Flashcard learning, Free Time

Afternoon Assembly
Leaving school Starting 16:00

\*\*Till 18:00

Class Schedule

| Monday English   |               | ss ( Age U-I )                  |  |  |
|------------------|---------------|---------------------------------|--|--|
|                  |               |                                 |  |  |
| The Third Friday | of Each Month | Gymnastics (August: Water Play) |  |  |
| Tuesday &        | Thursday      | Baby Massage                    |  |  |
| Thursday         | Eurythmic     | ( twice a month )               |  |  |
| Monday thi       | ough Frida    | y Flashcard learning            |  |  |
|                  |               |                                 |  |  |

Around noon, children have lunch, take a nap and have a snack in each class.
Full-time childcare ends at 16:00.

No English speaking staff member is available after 18:00.