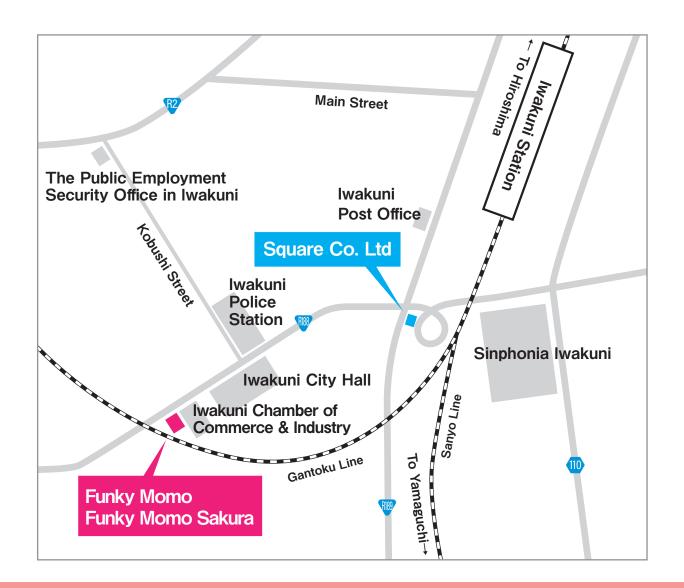

# ■ Company Information ■

School Name: Kid's Square Funky Momo

Address: 1-18-21, Imazu-machi, Iwakuni-shi

TEL: 0827-24-3205

FAX: 0827-23-8311

Principal: Setsuko Yasumoto

Capacity: 45

School Name: Small-scale licensed childcare Funky Momo Sakura

Address: Square Bldg. 3, 1-18-21, Imazu-machi, Iwakuni-shi

TEL: 0120-23-1843

FAX: 0827-23-8311

Principal: Mami Yasumoto

Capacity: 17

Name of Company: Square Co., Ltd (Headquarter)

Address: 1-2-25, Imazu-machi, Iwakuni-shi, Yamaguchi